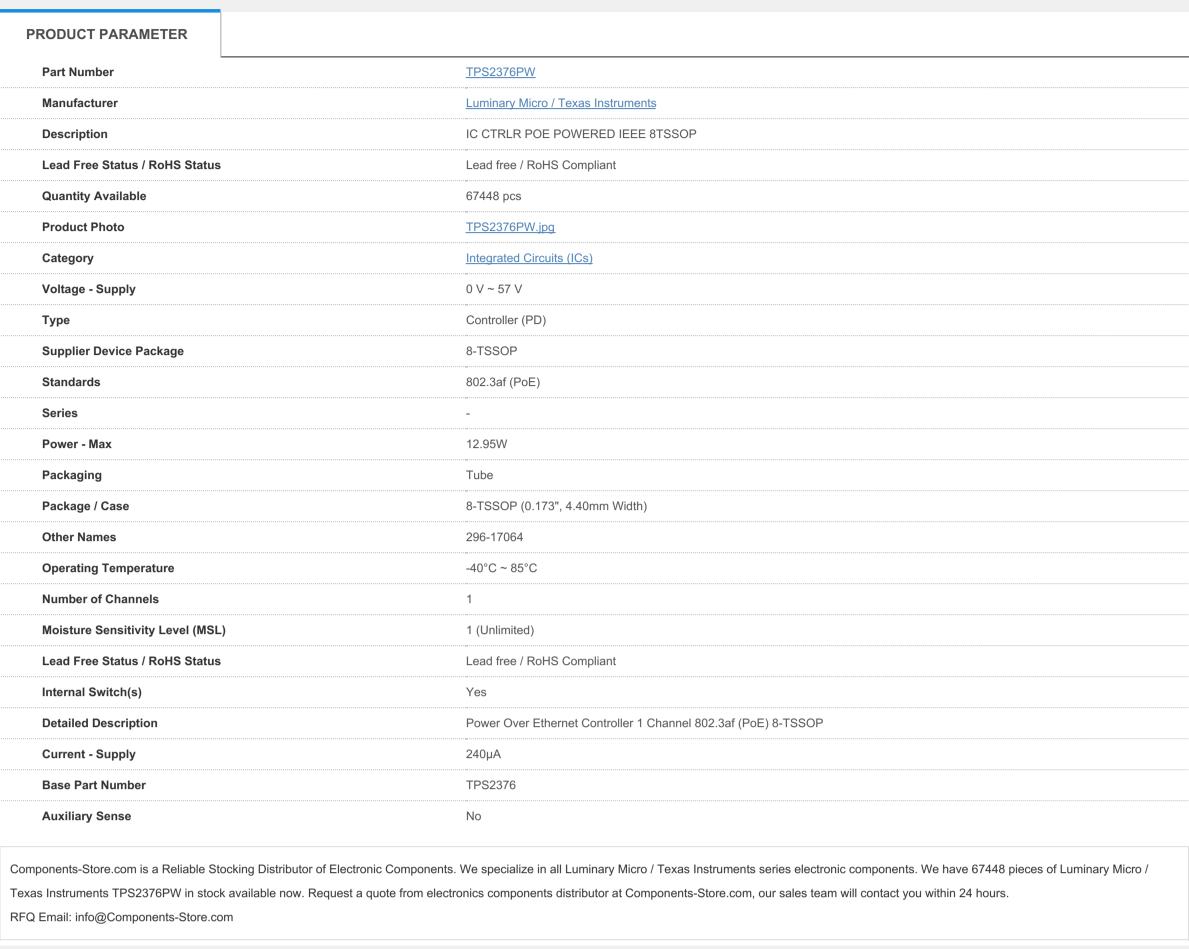

## **TPS2376PW**

Part Number: TPS2376PW

**Manufacturer Luminary Micro / Texas Instruments Description** IC CTRLR POE POWERED IEEE 8TSSOP

Data sheet: TPS2375-77

RoHs Status: Lead free / RoHS Compliant

Ship From: Hong Kong